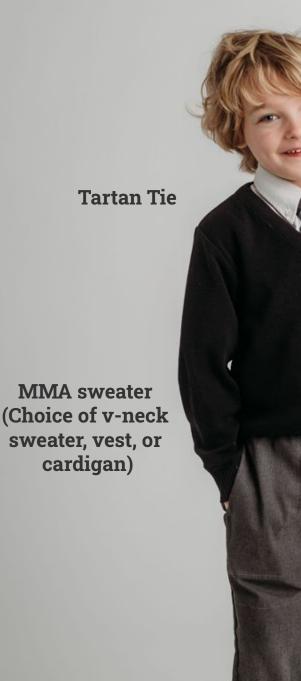

#### Upper Elementary Full Uniform

**Tartan Tie** 

MMA sweater (Choice of v-neck sweater, vest, or cardigan) White Dress
Shirt (choice
between
oxford collar
<tie required>
or Peter Pan
collar)

Cambridge grey pants (choice of pants, shorts, or kilt,

Navy socks