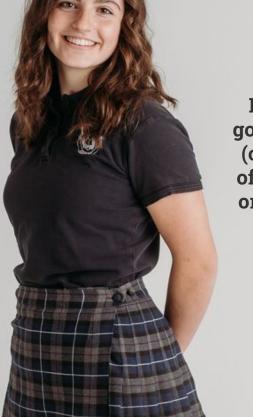

#### Omega High School Full Uniform

Silky navy tie

Navy crested blazer

MMA sweater (Choice of v-neck sweater, vest, or cardigan) White dress shirt, oxford collar

Tartan kilt (choice of pants, shorts, grey skirt, or kilt)

All black shoes

Navy socks (or tights)