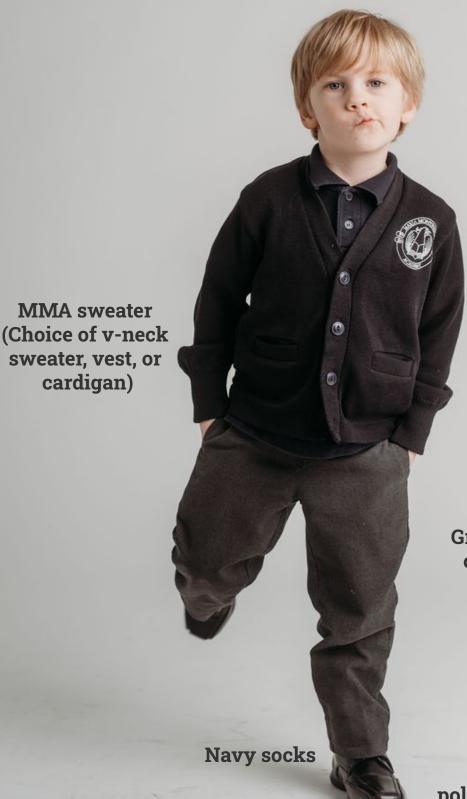

#### Lower Elementary Full Uniform

Navy socks

White Dress
Shirt (choice
between
oxford collar
<tie required>
or Peter Pan
collar)

Grey Cambridge pants or shorts (choice of tunic, kilt, pants, or shorts)

#### Lower Elementary Full Uniform

MMA sweater (Choice of v-neck sweater, vest, or cardigan)

White Dress
Shirt (choice
between
oxford collar
<tie required>
or Peter Pan
collar)

Tartan tunic (choice of tunic, kilt, pants, or shorts)

Navy socks (or tights)