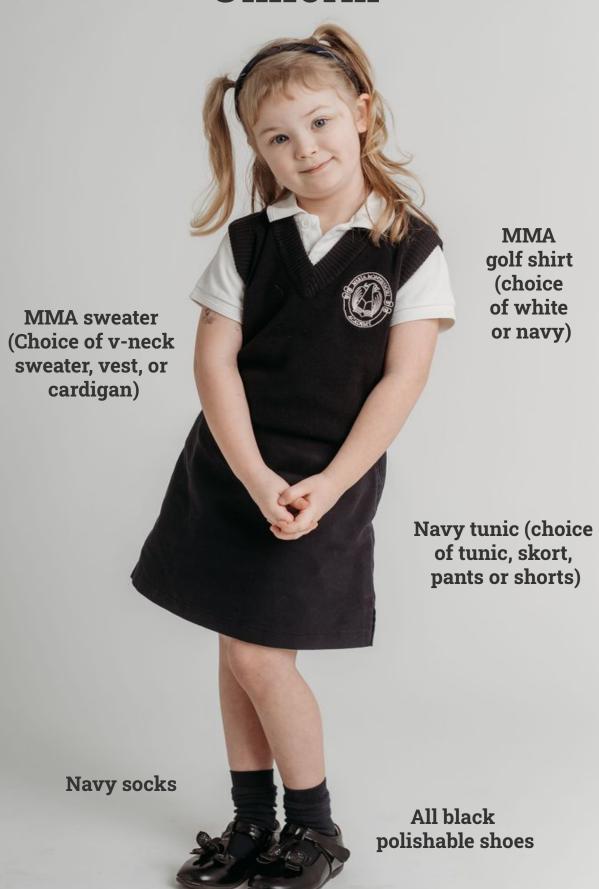

#### PS/K Full Uniform

Tartan tie

MMA sweater (Choice of v-neck sweater, vest, or cardigan) White dress shirt (choice between oxford collar <tie required> or Peter Pan collar)

Grey Cambridge pants or shorts (choice of tunic, pants, or dress shorts)

All black polishable shoes

Navy socks