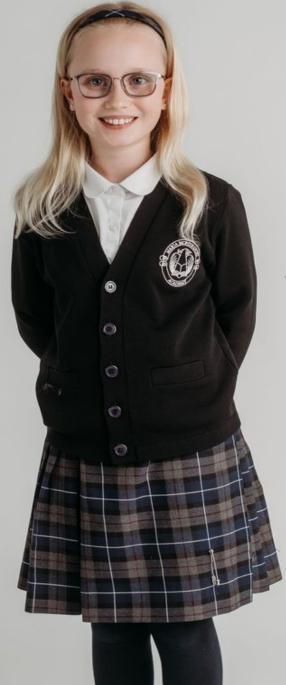

#### Lower Elementary Full Uniform

Navy socks

White Dress
Shirt (choice
between
oxford collar
<tie required>
or Peter Pan
collar)

Grey Cambridge pants or shorts (choice of tunic, kilt, pants, or shorts)

#### Lower Elementary Full Uniform

MMA sweater (Choice of v-neck sweater, vest, or cardigan)

White Dress
Shirt (choice
between
oxford collar
<tie required>
or Peter Pan
collar)

Tartan tunic (choice of tunic, kilt, pants, or shorts)

Navy socks (or tights)