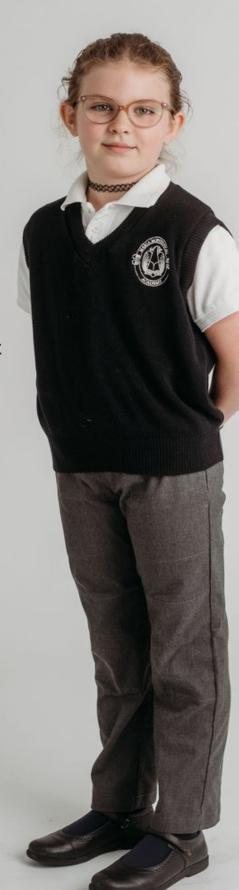

#### Upper Elementary Full Uniform

**Tartan Tie** 

MMA sweater (Choice of v-neck sweater, vest, or cardigan) White Dress
Shirt (choice
between
oxford collar
<tie required>
or Peter Pan
collar)

Cambridge grey pants (choice of pants, shorts, or kilt,

Navy socks