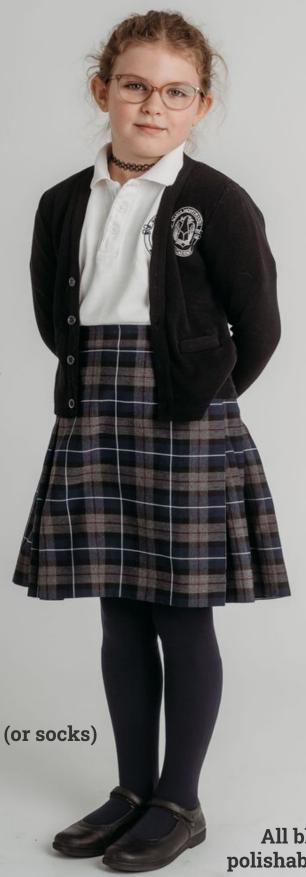

#### Upper Elementary Full Uniform

MMA sweater (Choice of v-neck sweater, vest, or cardigan)

White Dress
Shirt (choice
between
oxford collar
<tie required>
or Peter Pan
collar)

Tartan kilt (choice of pants, shorts, or kilt)

Navy tights (or socks)