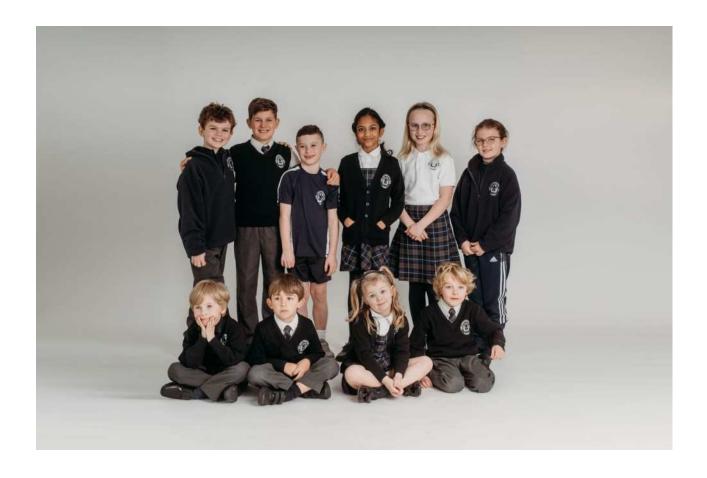

### Maria Montessori Academy



Uniform Look Book 2023/2024

# Please note the following rules regarding uniforms & general appearance:

- Uniform items must be purchased from Cambridge Uniforms
- All uniforms must be complete, fit well, kept clean, and free of holes/stains
- No coloured shirts are to be worn under the dress shirts, blouses, or golf shirts
- Gym strip should be taken home and washed once per week

If a student is not dressed in proper uniform, the student will be asked by the teacher to return to school in the proper uniform the next day.

If the student returns to school without the proper uniform a second time, a note will be sent home asking for parental assistance and support.

If the student is still not dressed correctly, a corrective action will be taken. E.G. parent will be called to bring miss